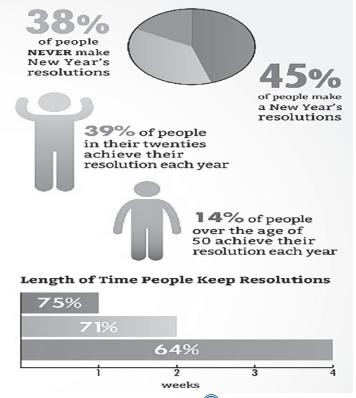

## **New Year's Resolutions**

## Lifestyle

A new year brings so many possibilities...but how do you make your resolutions last longer than a week? Here are some tips for keeping those 2018 goals.

- 1. Determine your priorities. Decide which goals you want and which you need.
- 2. Make specific resolutions. Goals should be measur-

able. Write them down and figure out what steps are needed to achieve them.

- 3. Remember to be realistic. A dramatic change won't happen overnight. Make small changes gradually.
- 4. Reevaluate resolutions often. If something isn't working out, come up with a new way to achieve your goal.
- 5. Make it a joint effort. Finding a workout partner to help motivate you is a good way to keep on track.
- 6. Keep a schedule. Good time management and commitment are the keys to accomplishing any goal.