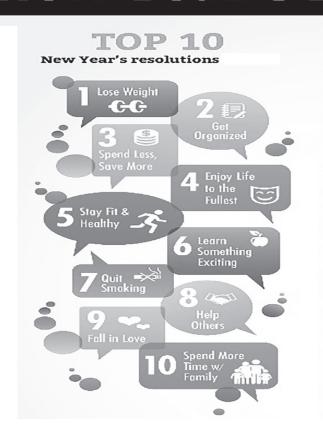

## **New Year's Resolutions**

## Lifestyle

A new year brings so many possibilities...but how do you make your resolutions last longer than a week? Here are some tips for keeping those 2018 goals.

- 1. Determine your priorities. Decide which goals you want and which you need.
- 2. Make specific resolutions. Goals should be measur-

able. Write them down and figure out what steps are needed to achieve them.

- 3. Remember to be realistic. A dramatic change won't happen overnight. Make small changes gradually.
- 4. Reevaluate resolutions often. If something isn't working out, come up with a new way to achieve your goal.
- 5. Make it a joint effort. Finding a workout partner to help motivate you is a good way to keep on track.
- 6. Keep a schedule. Good time management and commitment are the keys to accomplishing any goal.